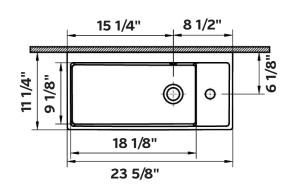

## **Integra** Hand Rinse Basin – Right Hand Faucet

#1354 | 23 5/8" x 11 1/4" x 4 3/4"

Cheviot Products vitreous china sinks are finely crafted for outstanding beauty and practicality. Fired onto each sink is a fine glaze of powdered glass to ensure a lifetime of durability, ease of cleaning, and resistance to bacteria and other microbes.