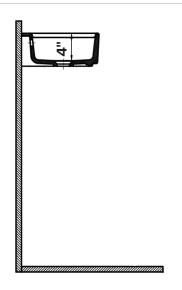

## **Integra** Hand Rinse Basin – Right Hand Faucet

#1354 | 23 5/8" x 11 1/4" x 4 3/4"

Cheviot Products vitreous china sinks are finely crafted for outstanding beauty and practicality. Fired onto each sink is a fine glaze of powdered glass to ensure a lifetime of durability, ease of cleaning, and resistance to bacteria and other microbes.