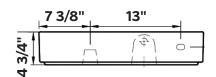

## **Integra** Hand Rinse Basin – Right Hand Faucet

#1354 | 23 5/8" x 11 1/4" x 4 3/4"

Cheviot Products vitreous china sinks are finely crafted for outstanding beauty and practicality. Fired onto each sink is a fine glaze of powdered glass to ensure a lifetime of durability, ease of cleaning, and resistance to bacteria and other microbes.