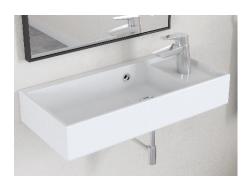

## **Integra** Hand Rinse Basin – Right Hand Faucet

#1354 | 23 5/8" x 11 1/4" x 4 3/4"

Cheviot Products vitreous china sinks are finely crafted for outstanding beauty and practicality. Fired onto each sink is a fine glaze of powdered glass to ensure a lifetime of durability, ease of cleaning, and resistance to bacteria and other microbes.