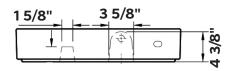

## **Integra** Hand Rinse Basin – Right Hand Faucet

#1354 | 23 5/8" x 11 1/4" x 4 3/4"

Cheviot Products vitreous china sinks are finely crafted for outstanding beauty and practicality. Fired onto each sink is a fine glaze of powdered glass to ensure a lifetime of durability, ease of cleaning, and resistance to bacteria and other microbes.

#### Note

Rough-in dimensions may vary +/- 1/2" and are subject to change. No responsibility is assumed by Cheviot Products Inc. One Year Limited Warranty against manufacturer's defects.