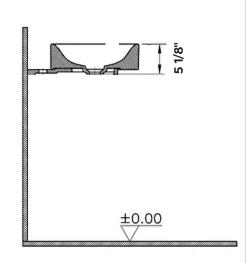

# **Metropole** Round Vessel Sink

#1229 | 15" x 15" x 5 1/8"

Cheviot Products fireclay lavatories are finely crafted for outstanding beauty and practicality. Fired onto each sink is a fine glaze of powdered glass to ensure a lifetime of durability, ease of cleaning, and resistance to bacteria and other microbes.

#### Note

Rough-in dimensions may vary +/- 1/2" and are subject to change. No responsibility is assumed by Cheviot Products Inc. One Year Limited Warranty against manufacturer's defects.