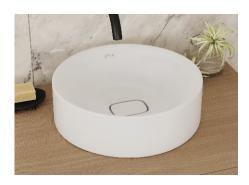

# **Metropole** Round Vessel Sink

#1229 | 15" x 15" x 5 1/8"

Cheviot Products fireclay lavatories are finely crafted for outstanding beauty and practicality. Fired onto each sink is a fine glaze of powdered glass to ensure a lifetime of durability, ease of cleaning, and resistance to bacteria and other microbes.