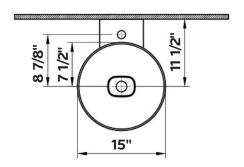

# **Metropole** Round Vessel Sink

#1229 | 15" x 15" x 5 1/8"

Cheviot Products fireclay lavatories are finely crafted for outstanding beauty and practicality. Fired onto each sink is a fine glaze of powdered glass to ensure a lifetime of durability, ease of cleaning, and resistance to bacteria and other microbes.

# Drillings

No Faucet Holes

#### Note

Rough-in dimensions may vary +/- 1/2" and are subject to change. No responsibility is assumed by Cheviot Products Inc. One Year Limited Warranty against manufacturer's defects.