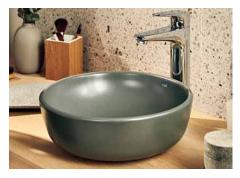

# Sisko Vessel Sink

#1241 | 13 7/8" x 13 7/8" x 5 3/4"

Cheviot Products vitreous china sinks are finely crafted for outstanding beauty and practicality. Fired onto each sink is a fine glaze of powdered glass to ensure a lifetime of durability, ease of cleaning, and resistance to bacteria and other microbes.

#### Colours

Gloss White, Graphite and Slate