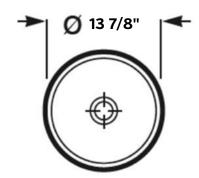

# Sisko Vessel Sink

#1241 | 13 7/8" x 13 7/8" x 5 3/4"

Cheviot Products vitreous china sinks are finely crafted for outstanding beauty and practicality. Fired onto each sink is a fine glaze of powdered glass to ensure a lifetime of durability, ease of cleaning, and resistance to bacteria and other microbes.

#### Note

Rough-in dimensions may vary +/- 1/2" and are subject to change. No responsibility is assumed by Cheviot Products Inc. One Year Limited Warranty against manufacturer's defects.