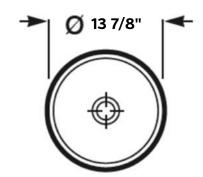

# Sisko Vessel Sink

#1241 | 13 7/8" x 13 7/8" x 5 3/4"

Cheviot Products vitreous china sinks are finely crafted for outstanding beauty and practicality. Fired onto each sink is a fine glaze of powdered glass to ensure a lifetime of durability, ease of cleaning, and resistance to bacteria and other microbes.

#### Note

Rough-in dimensions may vary +/- 1/2" and are subject to change. No responsibility is assumed by Cheviot Products Inc. One Year Limited Warranty against manufacturer's defects.