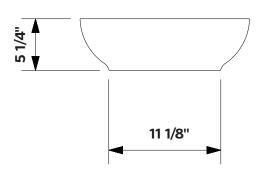

## #1242 | 16 3/4" x 16 3/4" x 5 1/8"

Cheviot Products vitreous china sinks are finely crafted for outstanding beauty and practicality. Fired onto each sink is a fine glaze of powdered glass to ensure a lifetime of durability, ease of cleaning, and resistance to bacteria and other microbes.

### Note

Rough-in dimensions may vary +/- 1/2" and are subject to change. No responsibility is assumed by Cheviot Products Inc. One Year Limited Warranty against manufacturer's defects.