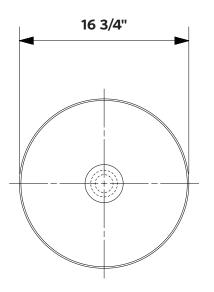

## #1242 | 16 3/4" x 16 3/4" x 5 1/8"

Cheviot Products vitreous china sinks are finely crafted for outstanding beauty and practicality. Fired onto each sink is a fine glaze of powdered glass to ensure a lifetime of durability, ease of cleaning, and resistance to bacteria and other microbes.

### Note

Rough-in dimensions may vary +/- 1/2" and are subject to change. No responsibility is assumed by Cheviot Products Inc. One Year Limited Warranty against manufacturer's defects.