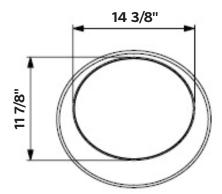

# Caldera Vessel Sink

#1245 | 15 3/4" x 17 3/4" x 3 3/4"

Cheviot Products fireclay lavatories are finely crafted for outstanding beauty and practicality. Fired onto each sink is a fine glaze of powdered glass to ensure a lifetime of durability, ease of cleaning, and resistance to bacteria and other microbes.