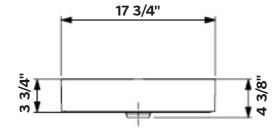

# Caldera Vessel Sink

#1245 | 15 3/4" x 17 3/4" x 3 3/4"

Cheviot Products fireclay lavatories are finely crafted for outstanding beauty and practicality. Fired onto each sink is a fine glaze of powdered glass to ensure a lifetime of durability, ease of cleaning, and resistance to bacteria and other microbes.