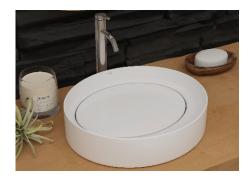

# Caldera Vessel Sink

#1245 | 15 3/4" x 17 3/4" x 3 3/4"

Cheviot Products fireclay lavatories are finely crafted for outstanding beauty and practicality. Fired onto each sink is a fine glaze of powdered glass to ensure a lifetime of durability, ease of cleaning, and resistance to bacteria and other microbes.