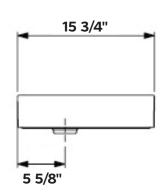

# Caldera Vessel Sink

#1245 | 15 3/4" x 17 3/4" x 3 3/4"

Cheviot Products fireclay lavatories are finely crafted for outstanding beauty and practicality. Fired onto each sink is a fine glaze of powdered glass to ensure a lifetime of durability, ease of cleaning, and resistance to bacteria and other microbes.