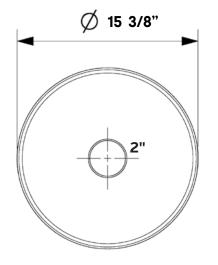

## #1280 | 15 3/8" x 15 3/8" x 5 1/8"

Cheviot Products vitreous china sinks are finely crafted for outstanding beauty and practicality. Fired onto each sink is a fine glaze of powdered glass to ensure a lifetime of durability, ease of cleaning, and resistance to bacteria and other microbes. **Construction** Vitreous China

No Overflow hole

**Drillings** No Faucet Holes

Colours Gloss White, Matte White, Matte Black