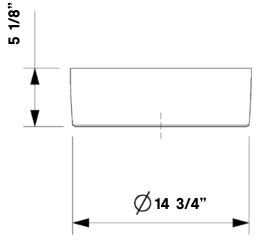

## #1280 | 15 3/8" x 15 3/8" x 5 1/8"

Cheviot Products vitreous china sinks are finely crafted for outstanding beauty and practicality. Fired onto each sink is a fine glaze of powdered glass to ensure a lifetime of durability, ease of cleaning, and resistance to bacteria and other microbes. **Construction** Vitreous China

No Overflow hole

**Drillings** No Faucet Holes

Colours Gloss White, Matte White, Matte Black