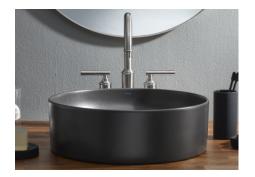

# Flow Vessel Sink

## #1280 | 15 3/8" x 15 3/8" x 5 1/8"

Cheviot Products vitreous china sinks are finely crafted for outstanding beauty and practicality. Fired onto each sink is a fine glaze of powdered glass to ensure a lifetime of durability, ease of cleaning, and resistance to bacteria and other microbes. **Construction** Vitreous China

No Overflow hole

**Drillings** No Faucet Holes

Colours Gloss White, Matte White, Matte Black