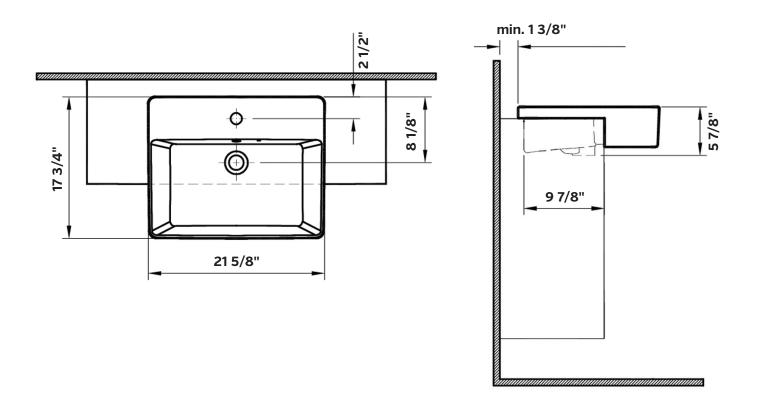

## #1294 | 21 5/8" x 17 3/4" x 5 7/8"

Cheviot Products fireclay lavatories are finely crafted for outstanding beauty and practicality. Fired onto each sink is a fine glaze of powdered glass to ensure a lifetime of durability, ease of cleaning, and resistance to bacteria and other microbes.

### Note

Rough-in dimensions may vary +/- 1/2" and are subject to change. No responsibility is assumed by Cheviot Products Inc. One Year Limited Warranty against manufacturer's defects.