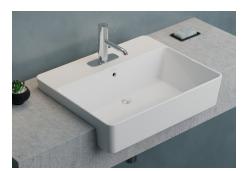

# Cheviot

Tel: 604-464-8966 Fax: 604-464-8993 Toll Free: 1-800-444-5969 Toll Free Fax: 1-800-211-2555 help@cheviotproducts.com cheviotproducts.com

#1294-WH-1 Shown

# **NUO 2** Semi-Recessed Sink

## #1294 | 21 5/8" x 17 3/4" x 5 7/8"

Cheviot Products fireclay lavatories are finely crafted for outstanding beauty and practicality. Fired onto each sink is a fine glaze of powdered glass to ensure a lifetime of durability, ease of cleaning, and resistance to bacteria and other microbes.