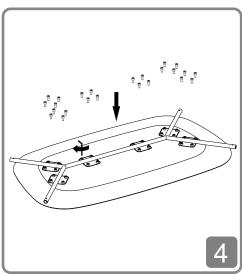

boration with Milan-based American designer, Terri Pecora. Inspired by the heritage of communal bathing spaces and rituals, the award-winning Plural collection presents the bathroom as an informal living space, making it the new heart of the home. Organic-shaped design elements can be used in multiple combinations to form a personalised intimate setting, while a neutral colour palette and American Walnut wood finish bring a sense of warmth and domesticity.

#### Construction

Fireclay and Metal

#### Drillings

Single Faucet Hole

With overflow

### Colours

Matte White

#### Note

Rough-in dimensions may vary +/- 1/2" and are subject to change. No responsibility is assumed by Cheviot Products Inc. One Year Limited Warranty against manufacturer's defects.









## Installation Guide















## Installation Guide



## Installation Guide