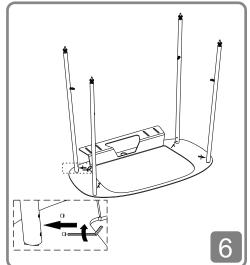

tion with Milan-based American designer, Terri Pecora. Inspired by the heritage of communal bathing spaces and rituals, the award-winning Plural collection presents the bathroom as an informal living space, making it the new heart of the home. Organic-shaped design elements can be used in multiple combinations to form a personalised intimate setting, while a neutral colour palette and American Walnut wood finish bring a sense of warmth and domesticity.

#### Construction

Fireclay and Metal

#### Drillings

Single Faucet Hole

With overflow

### Colours

Matte White

#### Note

Rough-in dimensions may vary +/- 1/2" and are subject to change. No responsibility is assumed by Cheviot Products Inc. One Year Limited Warranty against manufacturer's defects.









## Installation Guide















## Installation Guide



## Installation Guide