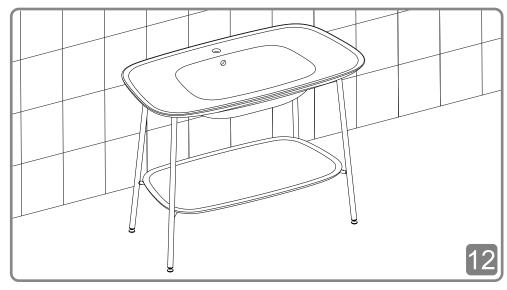

nspired by the heritage of communal bathing spaces and rituals, the award-winning Plural collection presents the bathroom as an informal living space, making it the new heart of the home. Organic-shaped design elements can be used in multiple combinations to form a personalised intimate setting, while a neutral colour palette and American Walnut wood finish bring a sense of warmth and domesticity.

#### Construction

Fireclay and Metal

#### Drillings

Single Faucet Hole

With overflow

### Colours

Matte White

#### Note

Rough-in dimensions may vary +/- 1/2" and are subject to change. No responsibility is assumed by Cheviot Products Inc. One Year Limited Warranty against manufacturer's defects.









## Installation Guide















## Installation Guide



## Installation Guide