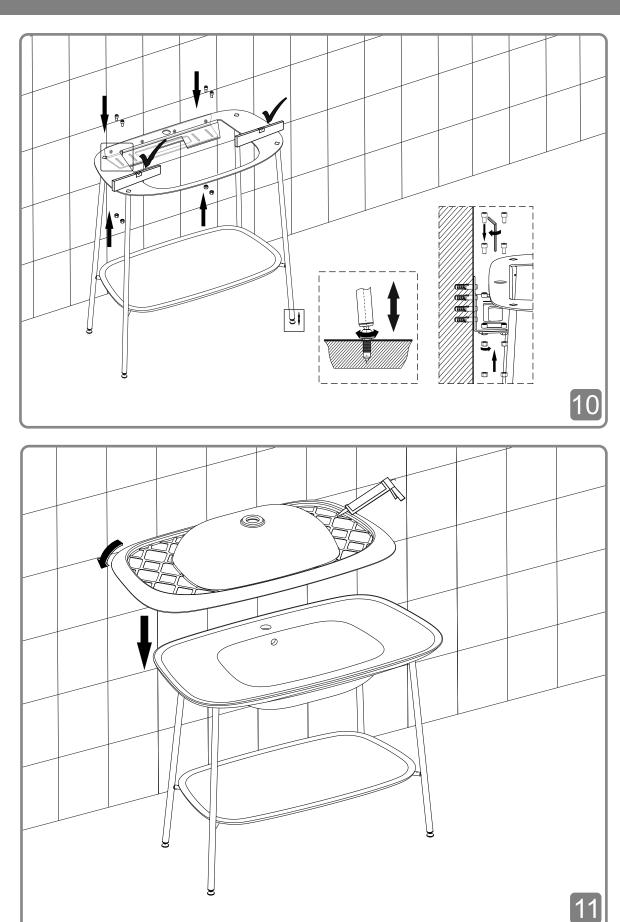

designer, Terri Pecora. Inspired by the heritage of communal bathing spaces and rituals, the award-winning Plural collection presents the bathroom as an informal living space, making it the new heart of the home. Organic-shaped design elements can be used in multiple combinations to form a personalised intimate setting, while a neutral colour palette and American Walnut wood finish bring a sense of warmth and domesticity.

#### Construction

Fireclay and Metal

#### Drillings

Single Faucet Hole

With overflow

### Colours

Matte White

#### Note

Rough-in dimensions may vary +/- 1/2" and are subject to change. No responsibility is assumed by Cheviot Products Inc. One Year Limited Warranty against manufacturer's defects.









## Installation Guide















## Installation Guide



## Installation Guide