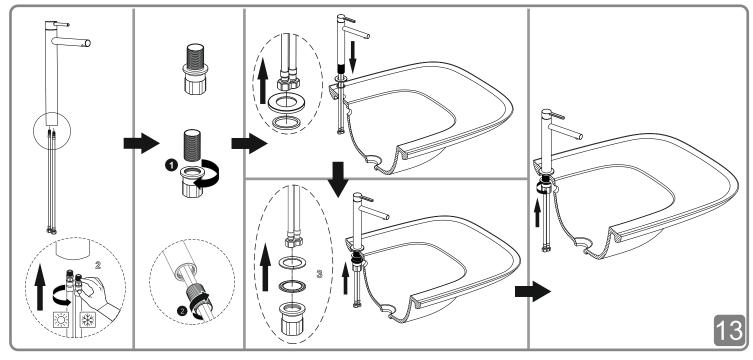

pired by the heritage of communal bathing spaces and rituals, the award-winning Plural collection presents the bathroom as an informal living space, making it the new heart of the home. Organic-shaped design elements can be used in multiple combinations to form a personalised intimate setting, while a neutral colour palette and American Walnut wood finish bring a sense of warmth and domesticity.

#### Construction

Fireclay and Metal

#### Drillings

Single Faucet Hole

With overflow

### Colours

Matte White

#### Note

Rough-in dimensions may vary +/- 1/2" and are subject to change. No responsibility is assumed by Cheviot Products Inc. One Year Limited Warranty against manufacturer's defects.









## Installation Guide















## Installation Guide



## Installation Guide