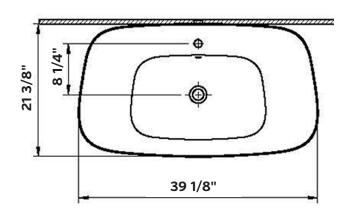

### **PURAL** Console Sink

#1300 | 39 1/8" x 21 3/8" x 32 7/8"

Designed in collaboration with Milan-based American designer, Terri Pecora. Inspired by the heritage of communal bathing spaces and rituals, the award-winning Plural collection presents the bathroom as an informal living space, making it the new heart of the home. Organic-shaped design elements can be used in multiple combinations to form a personalised intimate setting, while a neutral colour palette and American Walnut wood finish bring a sense of warmth and domesticity.

#### Note

Rough-in dimensions may vary +/- 1/2" and are subject to change. No responsibility is assumed by Cheviot Products Inc. One Year Limited Warranty against manufacturer's defects.