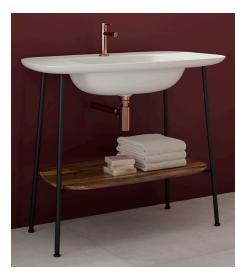

Toll Free: 1-800-444-5969 Toll Free Fax: 1-800-211-2555 help@cheviotproducts.com cheviotproducts.com

#1300-MW-1-BK Shown

### **PURAL** Console Sink

#1300 | 39 1/8" x 21 3/8" x 32 7/8"

Designed in collaboration with Milan-based American designer, Terri Pecora. Inspired by the heritage of communal bathing spaces and rituals, the award-winning Plural collection presents the bathroom as an informal living space, making it the new heart of the home. Organic-shaped design elements can be used in multiple combinations to form a personalised intimate setting, while a neutral colour palette and American Walnut wood finish bring a sense of warmth and domesticity.