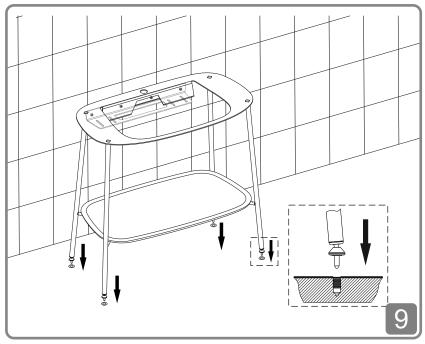

ith Milan-based American designer, Terri Pecora. Inspired by the heritage of communal bathing spaces and rituals, the award-winning Plural collection presents the bathroom as an informal living space, making it the new heart of the home. Organic-shaped design elements can be used in multiple combinations to form a personalised intimate setting, while a neutral colour palette and American Walnut wood finish bring a sense of warmth and domesticity.

#### Construction

Fireclay and Metal

#### Drillings

Single Faucet Hole

With overflow

### Colours

Matte White

#### Note

Rough-in dimensions may vary +/- 1/2" and are subject to change. No responsibility is assumed by Cheviot Products Inc. One Year Limited Warranty against manufacturer's defects.









## Installation Guide















## Installation Guide



## Installation Guide