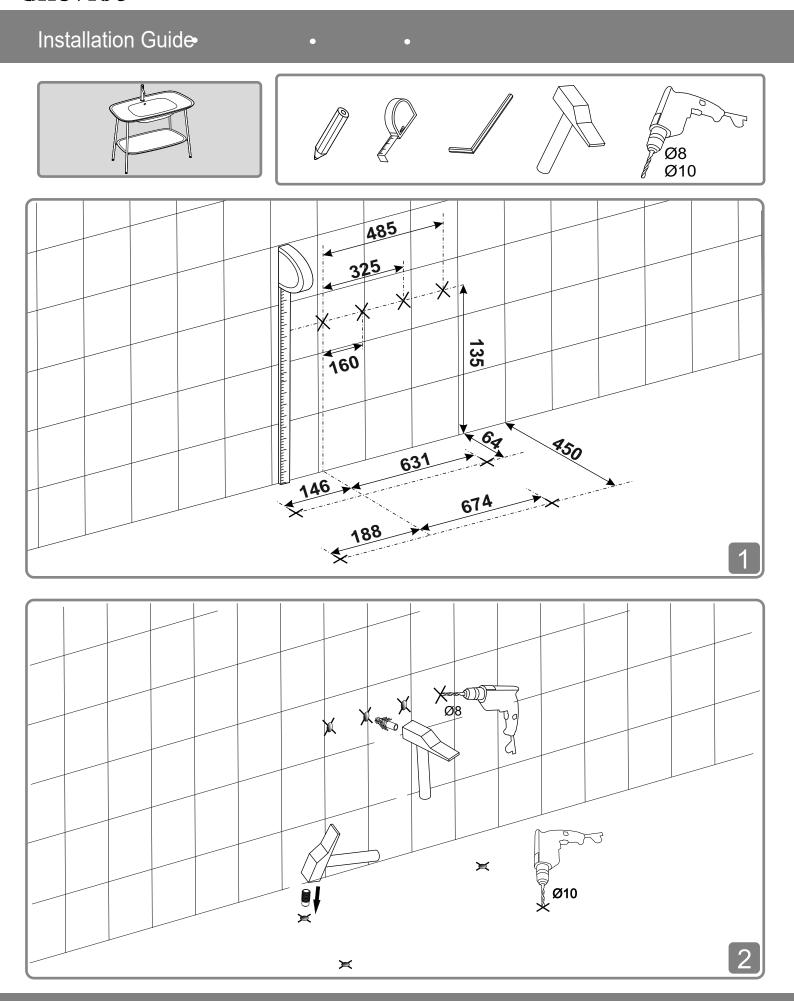

32 7/8"

Designed in collaboration with Milan-based American designer, Terri Pecora. Inspired by the heritage of communal bathing spaces and rituals, the award-winning Plural collection presents the bathroom as an informal living space, making it the new heart of the home. Organic-shaped design elements can be used in multiple combinations to form a personalised intimate setting, while a neutral colour palette and American Walnut wood finish bring a sense of warmth and domesticity.

#### Construction

Fireclay and Metal

#### Drillings

Single Faucet Hole

With overflow

### Colours

Matte White

#### Note

Rough-in dimensions may vary +/- 1/2" and are subject to change. No responsibility is assumed by Cheviot Products Inc. One Year Limited Warranty against manufacturer's defects.









## Installation Guide















## Installation Guide



## Installation Guide