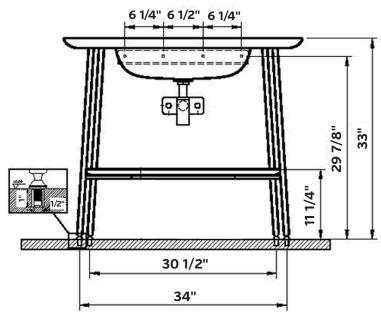

### **PURAL** Console Sink

#1300 | 39 1/8" x 21 3/8" x 32 7/8"

Designed in collaboration with Milan-based American designer, Terri Pecora. Inspired by the heritage of communal bathing spaces and rituals, the award-winning Plural collection presents the bathroom as an informal living space, making it the new heart of the home. Organic-shaped design elements can be used in multiple combinations to form a personalised intimate setting, while a neutral colour palette and American Walnut wood finish bring a sense of warmth and domesticity.

#### Note

Rough-in dimensions may vary +/- 1/2" and are subject to change. No responsibility is assumed by Cheviot Products Inc. One Year Limited Warranty against manufacturer's defects.