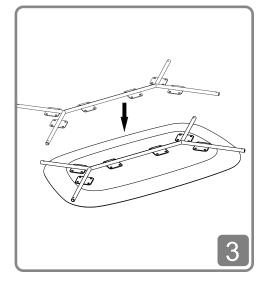

laboration with Milan-based American designer, Terri Pecora. Inspired by the heritage of communal bathing spaces and rituals, the award-winning Plural collection presents the bathroom as an informal living space, making it the new heart of the home. Organic-shaped design elements can be used in multiple combinations to form a personalised intimate setting, while a neutral colour palette and American Walnut wood finish bring a sense of warmth and domesticity.

#### Construction

Fireclay and Metal

#### Drillings

Single Faucet Hole

With overflow

### Colours

Matte White

#### Note

Rough-in dimensions may vary +/- 1/2" and are subject to change. No responsibility is assumed by Cheviot Products Inc. One Year Limited Warranty against manufacturer's defects.









## Installation Guide















## Installation Guide



## Installation Guide