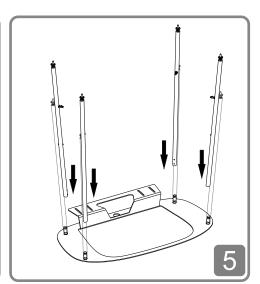

ration with Milan-based American designer, Terri Pecora. Inspired by the heritage of communal bathing spaces and rituals, the award-winning Plural collection presents the bathroom as an informal living space, making it the new heart of the home. Organic-shaped design elements can be used in multiple combinations to form a personalised intimate setting, while a neutral colour palette and American Walnut wood finish bring a sense of warmth and domesticity.

#### Construction

Fireclay and Metal

#### Drillings

Single Faucet Hole

With overflow

### Colours

Matte White

#### Note

Rough-in dimensions may vary +/- 1/2" and are subject to change. No responsibility is assumed by Cheviot Products Inc. One Year Limited Warranty against manufacturer's defects.









## Installation Guide















## Installation Guide



## Installation Guide