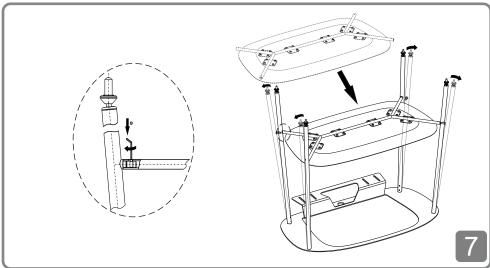

on with Milan-based American designer, Terri Pecora. Inspired by the heritage of communal bathing spaces and rituals, the award-winning Plural collection presents the bathroom as an informal living space, making it the new heart of the home. Organic-shaped design elements can be used in multiple combinations to form a personalised intimate setting, while a neutral colour palette and American Walnut wood finish bring a sense of warmth and domesticity.

#### Construction

Fireclay and Metal

#### Drillings

Single Faucet Hole

With overflow

### Colours

Matte White

#### Note

Rough-in dimensions may vary +/- 1/2" and are subject to change. No responsibility is assumed by Cheviot Products Inc. One Year Limited Warranty against manufacturer's defects.









## Installation Guide















## Installation Guide



## Installation Guide