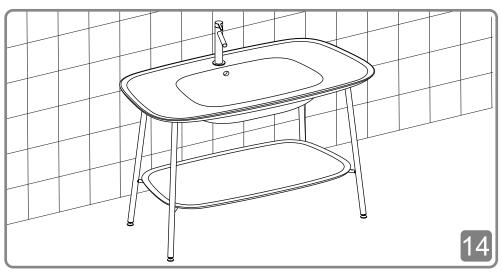

red by the heritage of communal bathing spaces and rituals, the award-winning Plural collection presents the bathroom as an informal living space, making it the new heart of the home. Organic-shaped design elements can be used in multiple combinations to form a personalised intimate setting, while a neutral colour palette and American Walnut wood finish bring a sense of warmth and domesticity.

#### Construction

Fireclay and Metal

#### Drillings

Single Faucet Hole

With overflow

### Colours

Matte White

#### Note

Rough-in dimensions may vary +/- 1/2" and are subject to change. No responsibility is assumed by Cheviot Products Inc. One Year Limited Warranty against manufacturer's defects.









## Installation Guide















## Installation Guide



## Installation Guide