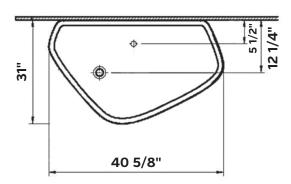

# **PURAL** Ceramic Counter

#1301 | 40 5/8" x 24 1/8" x 28 3/4"

Designed in collaboration with Milan-based American designer, Terri Pecora. Inspired by the heritage of communal bathing spaces and rituals, the award-winning Plural collection presents the bathroom as an informal living space, making it the new heart of the home. Organic-shaped design elements can be used in multiple combinations to form a personalised intimate setting, while a neutral colour palette and American Walnut wood finish bring a sense of warmth and domesticity.