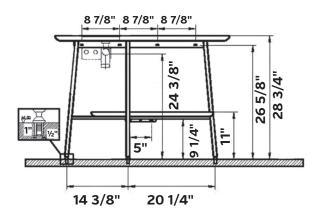

# **PURAL** Ceramic Counter

#1301 | 40 5/8" x 24 1/8" x 28 3/4"

Designed in collaboration with Milan-based American designer, Terri Pecora. Inspired by the heritage of communal bathing spaces and rituals, the award-winning Plural collection presents the bathroom as an informal living space, making it the new heart of the home. Organic-shaped design elements can be used in multiple combinations to form a personalised intimate setting, while a neutral colour palette and American Walnut wood finish bring a sense of warmth and domesticity.