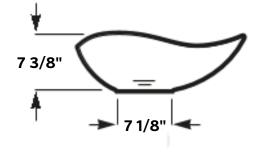

### #1313 | 21 3/8" x 14 7/8" x 7 3/8"

Cheviot Products vitreous china sinks are finely crafted for outstanding beauty and practicality. Fired onto each sink is a fine glaze of powdered glass to ensure a lifetime of durability, ease of cleaning, and resistance to bacteria and other microbes.