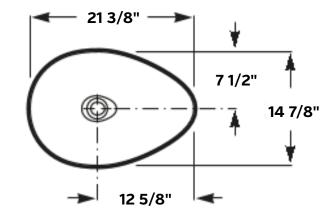

### #1313 | 21 3/8" x 14 7/8" x 7 3/8"

Cheviot Products vitreous china sinks are finely crafted for outstanding beauty and practicality. Fired onto each sink is a fine glaze of powdered glass to ensure a lifetime of durability, ease of cleaning, and resistance to bacteria and other microbes.