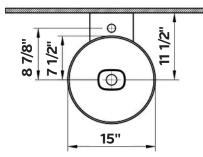

### #1356 | 15" x 15" x 13" O.D.

Cheviot Products vitreous china sinks are finely crafted for outstanding beauty and practicality. Fired onto each sink is a fine glaze of powdered glass to ensure a lifetime of durability, ease of cleaning, and resistance to bacteria and other microbes.

#### Note

Rough-in dimensions may vary +/- 1/2" and are subject to change. No responsibility is assumed by Cheviot Products Inc. One Year Limited Warranty against manufacturer's defects.