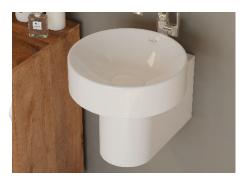

## **Metropole** Wall-Mount Sink

### #1356 | 15" x 15" x 13" O.D.

Cheviot Products vitreous china sinks are finely crafted for outstanding beauty and practicality. Fired onto each sink is a fine glaze of powdered glass to ensure a lifetime of durability, ease of cleaning, and resistance to bacteria and other microbes.