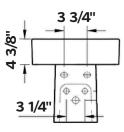

#### Construction

Vitreous China No Overflow hole, #5297 Umbrella Drain must be used.

#### Drillings

Single Faucet Hole

**Colours** Gloss White