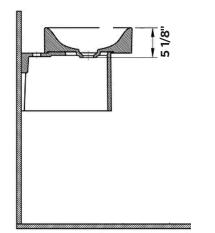

### #1356 | 15" x 15" x 13" O.D.

Cheviot Products vitreous china sinks are finely crafted for outstanding beauty and practicality. Fired onto each sink is a fine glaze of powdered glass to ensure a lifetime of durability, ease of cleaning, and resistance to bacteria and other microbes.

#### Note

Rough-in dimensions may vary +/- 1/2" and are subject to change. No responsibility is assumed by Cheviot Products Inc. One Year Limited Warranty against manufacturer's defects.