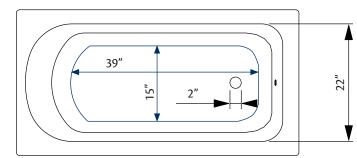

# **59" x 27 1/2" Wide x 16 1/2" Tall** 215 lbs, 38 gallons, 145 litres

Colours: Unfinished Exterior