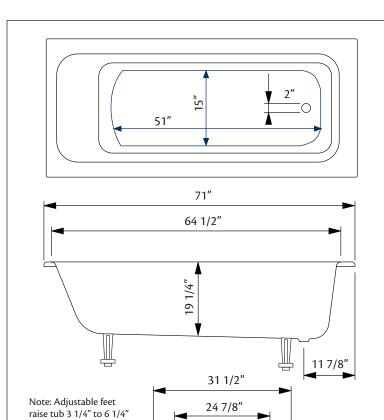

Model 2190 Shown

**71"** x **32"** Wide x **20 1/2"** Tall 340 lbs, 67.5 gallons, 255 litres **Colours:** Unfinished Exterior