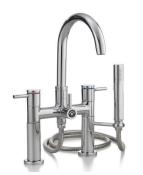

### **Related Products:**

7512 CONTEMPORARY Tub Filler, Hand Shower

5100 Tub Filler With Hand Shower

5138 Tub Filler

2222 Waste & Overflow

**Note:** Rough-in dimensions may vary +/- 1/2" and are subject to change. No responsibility is assumed by Cheviot Products Inc. One Year Limited Warranty against manufacturer's defects.