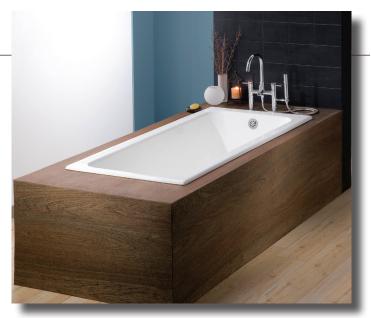

# 2187 DROP-IN Cast Iron Bath

Cheviot Products' cast iron bathtubs are handmade in Europe with the finest materials. Fired with a thick coating of AA grade titaniumbased enamel for unparalleled hardness and nonporosity, the extremely durable surface is easy to clean and resistant to stains, bacteria, and other microbes. Cast iron also keeps your bath warm for the longest possible time.

Model 2190 Shown

MA Code Approved

# **59" x 27 1/2" Wide x 16 1/2" Tall** 215 lbs, 38 gallons, 145 litres

Colours: Unfinished Exterior