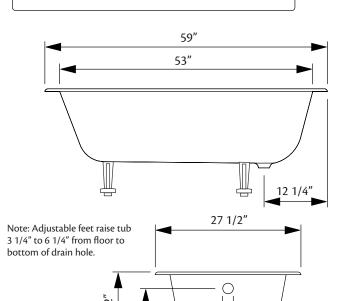

# **67" x 29 1/2" Wide x 18 1/2" Tall** 275 lbs, 58 gallons, 220 litres **Colours:** Unfinished Exterior

from floor to bottom of

drain hole.

MA Code Approved