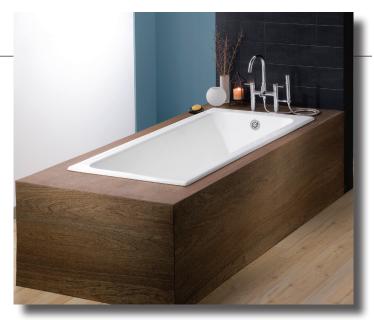

# 2193 DROP-IN Cast Iron Bath

Cheviot Products' cast iron bathtubs are handmade in Europe with the finest materials. Fired with a thick coating of AA grade titaniumbased enamel for unparalleled hardness and nonporosity, the extremely durable surface is easy to clean and resistant to stains, bacteria, and other microbes. Cast iron also keeps your bath warm for the longest possible time.

Model 2190 Shown

**71"** x **32"** Wide x **20 1/2"** Tall 340 lbs, 67.5 gallons, 255 litres **Colours:** Unfinished Exterior