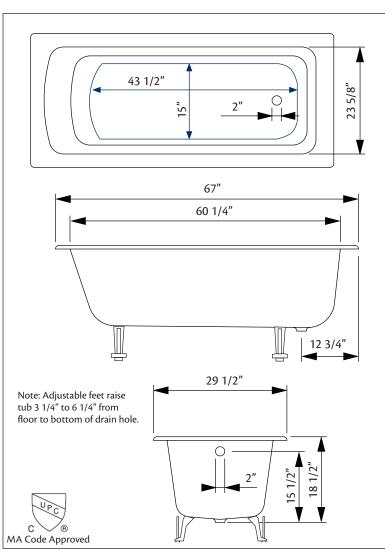

# 2190 DROP-IN Cast Iron Bath

Cheviot Products' cast iron bathtubs are handmade in Europe with the finest materials. Fired with a thick coating of AA grade titanium-based enamel for unparalleled hardness and non-porosity, the extremely durable surface is easy to clean and resistant to stains, bacteria, and other microbes. Cast iron also keeps your bath warm for the longest possible time.

# **67" x 29 1/2" Wide x 18 1/2" Tall** 275 lbs, 58 gallons, 220 litres **Colours:** Unfinished Exterior

from floor to bottom of

drain hole.

MA Code Approved