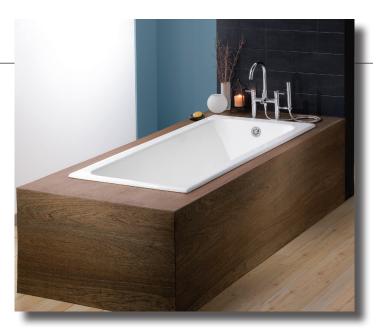

# 2187 DROP-IN Cast Iron Bath

Cheviot Products' cast iron bathtubs are handmade in Europe with the finest materials. Fired with a thick coating of AA grade titaniumbased enamel for unparalleled hardness and nonporosity, the extremely durable surface is easy to clean and resistant to stains, bacteria, and other microbes. Cast iron also keeps your bath warm for the longest possible time.

Model 2190 Shown

MA Code Approved

# **59" x 27 1/2" Wide x 16 1/2" Tall** 215 lbs, 38 gallons, 145 litres

Colours: Unfinished Exterior

# 2190 DROP-IN Cast Iron Bath

Cheviot Products' cast iron bathtubs are handmade in Europe with the finest materials. Fired with a thick coating of AA grade titanium-based enamel for unparalleled hardness and non-porosity, the extremely durable surface is easy to clean and resistant to stains, bacteria, and other microbes. Cast iron also keeps your bath warm for the longest possible time.

# **67" x 29 1/2" Wide x 18 1/2" Tall** 275 lbs, 58 gallons, 220 litres **Colours:** Unfinished Exterior

# 2193 DROP-IN Cast Iron Bath

Cheviot Products' cast iron bathtubs are handmade in Europe with the finest materials. Fired with a thick coating of AA grade titaniumbased enamel for unparalleled hardness and nonporosity, the extremely durable surface is easy to clean and resistant to stains, bacteria, and other microbes. Cast iron also keeps your bath warm for the longest possible time.

Model 2190 Shown

**71"** x **32"** Wide x **20 1/2"** Tall 340 lbs, 67.5 gallons, 255 litres **Colours:** Unfinished Exterior