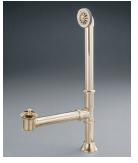

### **Related Products:**

7512 CONTEMPORARY Tub Filler, Hand Shower

5100 Tub Filler With Hand Shower

5138 Tub Filler

2222 Waste & Overflow

**Note:** Rough-in dimensions may vary +/- 1/2" and are subject to change. No responsibility is assumed by Cheviot Products Inc. One Year Limited Warranty against manufacturer's defects.