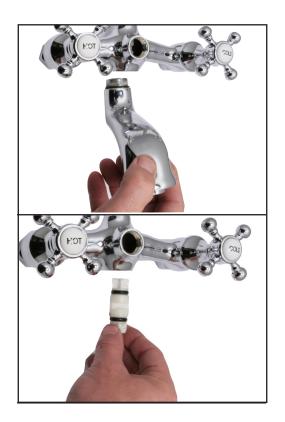

5.

• Remove spout from faucet by removing set screw at the back of Faucet body.

• Install new diverter and reverse the order for installation, make sure pin engages with the diverter mechanism.

Turn water back on.