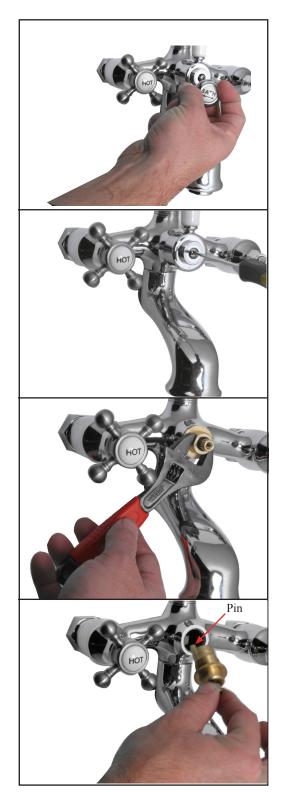

## **Diverter Replacement for 5100 SERIES Tub Fillers**

Before replacing diverter be sure the water is turned off. 1. • Remove cap from diverter mechanism. • Unscrew diverter handle. 2. • Using a wrench, loosen diverter mechanism from 3. faucet body. • Remove diverter mechanism from faucet body.

5.

• Remove spout from faucet by removing set screw at the back of Faucet body.

• Install new diverter and reverse the order for installation, make sure pin engages with the diverter mechanism.

Turn water back on.