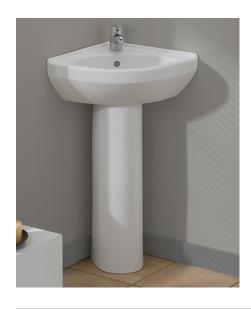

# **Petite Corner** Pedestal

#944 | 15 3/4" x 15 3/4" x 32"

Cheviot Products vitreous china sinks are finely crafted for outstanding beauty and practicality. Fired onto each sink is a fine glaze of powdered glass to ensure a lifetime of durability, ease of cleaning, and resistance to bacteria and other microbes.