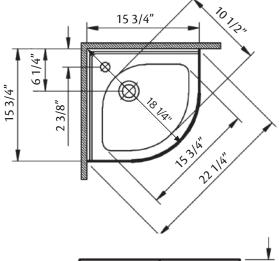

# **Petite Corner** Pedestal

#944 | 15 3/4" x 15 3/4" x 32"

Cheviot Products vitreous china sinks are finely crafted for outstanding beauty and practicality. Fired onto each sink is a fine glaze of powdered glass to ensure a lifetime of durability, ease of cleaning, and resistance to bacteria and other microbes.

#### Note

Rough-in dimensions may vary +/- 1/2" and are subject to change. No responsibility is assumed by Cheviot Products Inc. One Year Limited Warranty against manufacturer's defects.

Back open Faucet hole 11/4"