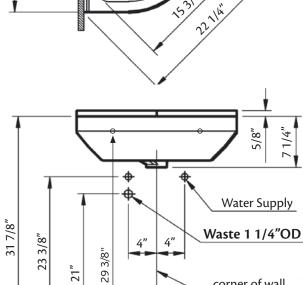

#### Note

Rough-in dimensions may vary +/- 1/2" and are subject to change. No responsibility is assumed by Cheviot Products Inc. One Year Limited Warranty against manufacturer's defects.

Back open Faucet hole 11/4"

## **Related Products**

#5289 Seine Single Hole Faucet

#5291 Thames Single Hole Faucet

#5214 City Single Hole Faucet

Water Supply

corner of wall

#5216 Metro Single Hole Faucet