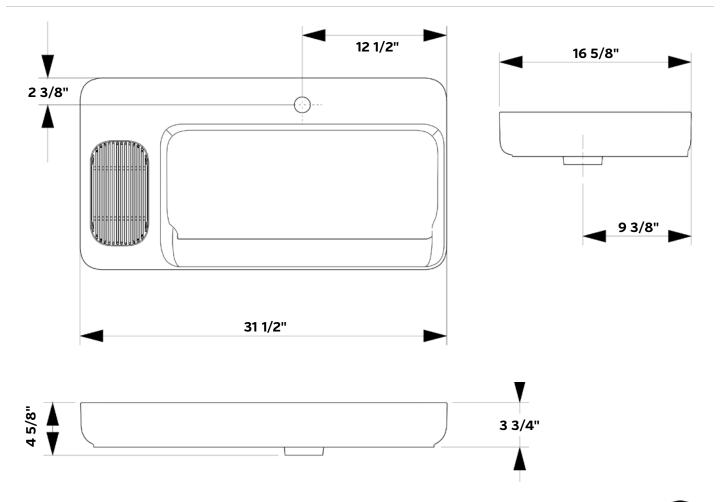

# **Infinity Single** Vessel Sink

#1310 | 31 1/2" x 16 5/8" x 3 3/4"

Cheviot Products vitreous china sinks are finely crafted for outstanding beauty and practicality. Fired onto each sink is a fine glaze of powdered glass to ensure a lifetime of durability, ease of cleaning, and resistance to bacteria and other microbes.

### Construction

Vitreous China

No Overflow hole, Concealed drain

### Colours

Gloss White

#### Note

Rough-in dimensions may vary +/- 1/2" and are subject to change. No responsibility is assumed by Cheviot Products Inc. One Year Limited Warranty against manufacturer's defects.