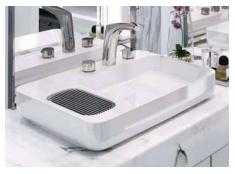

Toll Free: 1-800-444-5969 Toll Free Fax: 1-800-211-2555 help@cheviotproducts.com cheviotproducts.com

#1310-WH-8 Shown

# **Infinity Single** Vessel Sink

#1309 | 23 5/8" x 16 5/8" x 3 3/4"

Cheviot Products vitreous china sinks are finely crafted for outstanding beauty and practicality. Fired onto each sink is a fine glaze of powdered glass to ensure a lifetime of durability, ease of cleaning, and resistance to bacteria and other microbes.