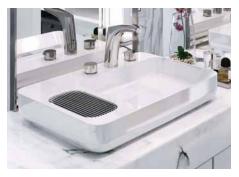

#### Note

Rough-in dimensions may vary +/- 1/2" and are subject to change. No responsibility is assumed by Cheviot Products Inc. One Year Limited Warranty against manufacturer's defects.

#1310-WH-8 Shown

# **Infinity Single** Vessel Sink

#1310 | 31 1/2" x 16 5/8" x 3 3/4"

Cheviot Products vitreous china sinks are finely crafted for outstanding beauty and practicality. Fired onto each sink is a fine glaze of powdered glass to ensure a lifetime of durability, ease of cleaning, and resistance to bacteria and other microbes.