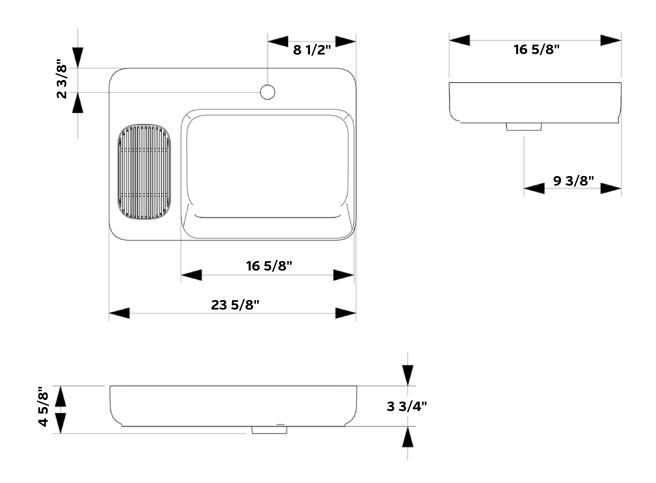

# **Infinity Single** Vessel Sink

#1309 | 23 5/8" x 16 5/8" x 3 3/4"

Cheviot Products vitreous china sinks are finely crafted for outstanding beauty and practicality. Fired onto each sink is a fine glaze of powdered glass to ensure a lifetime of durability, ease of cleaning, and resistance to bacteria and other microbes.

## Construction

Vitreous China

No Overflow hole, Concealed drain

## Colours

Gloss White

#### Note

Rough-in dimensions may vary +/- 1/2" and are subject to change. No responsibility is assumed by Cheviot Products Inc. One Year Limited Warranty against manufacturer's defects.

#1310-WH-8 Shown